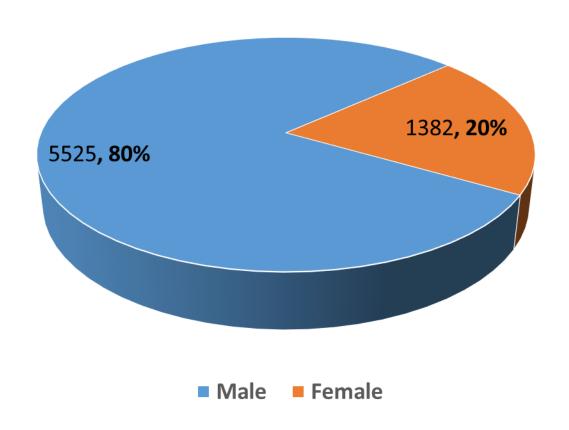

## CESA Member's Top & Senior Managers and Professionals

# CESA Member's Top & Senior Managers and Professionals (total= 6907)

CESA Member's Top & Senior Managers and Professionals