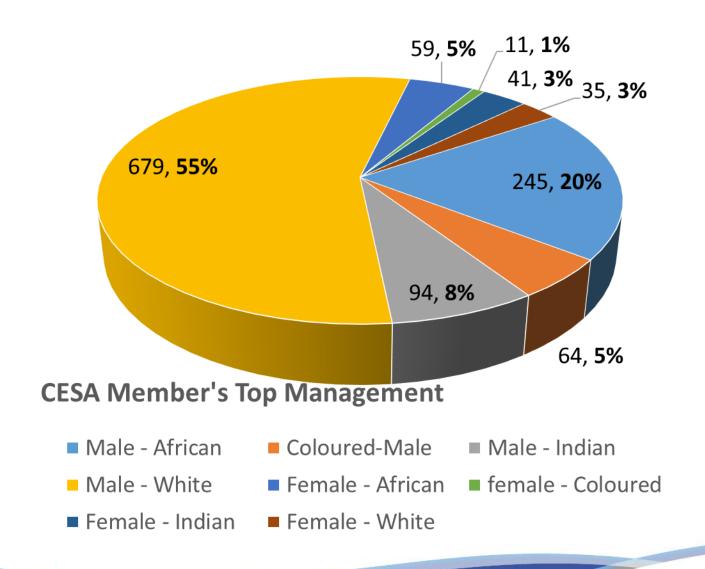

#### **CESA Member's Top Management** (total = 1228)

#### **CESA Member's Top Management**