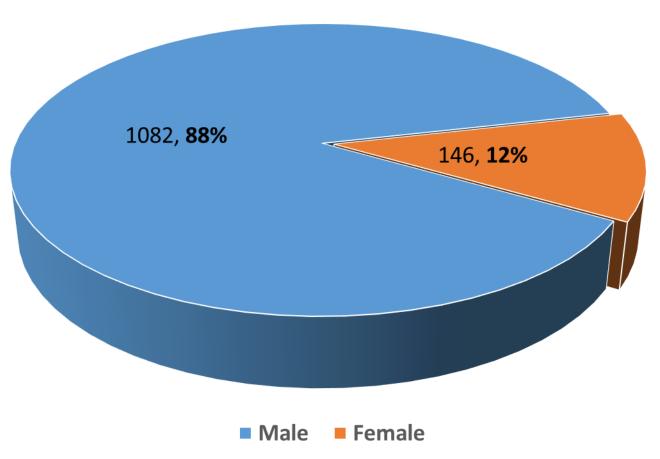

#### **CESA Member's Top Management** (total = 1228)

#### **CESA Member's Top Management**