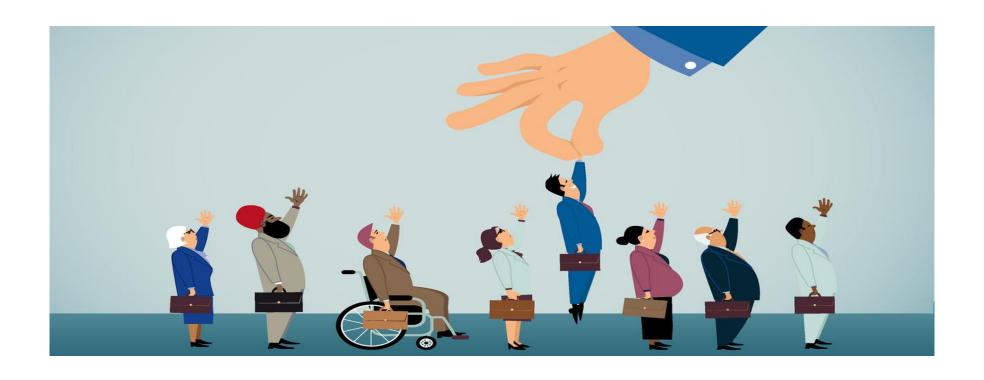

## The Negative consequences of unconscious bias

- Great talent opportunities can be missed out on in our recruitment processes
- Employee development could be slowed down
- Impairs diversity and drives up attrition
- Low staff morale as employees feel alienated, withhold ideas and solutions, lower customer satisfaction which all influence the bottom line of a business