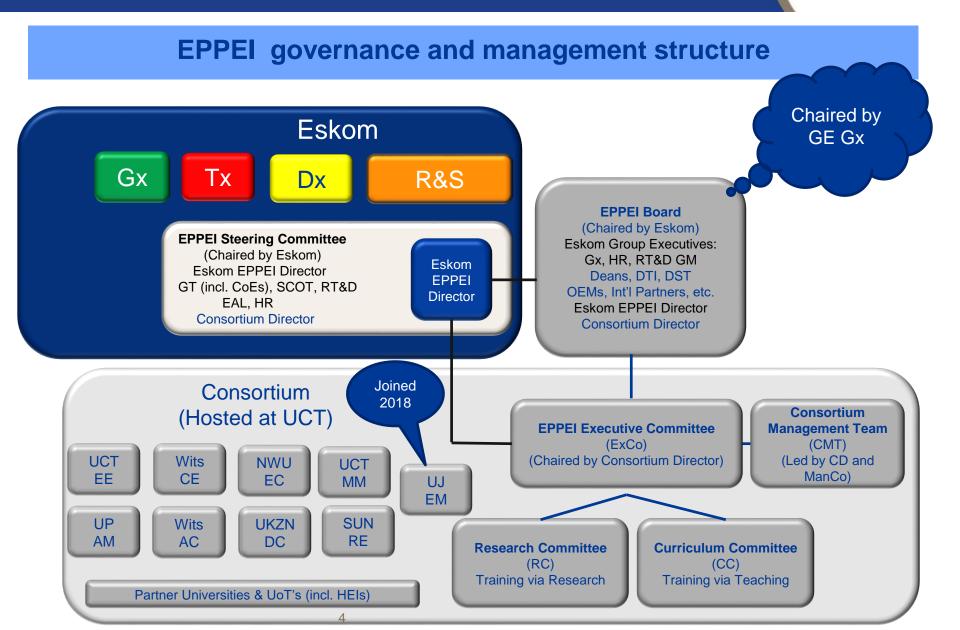

# Governance & Consortium Organisation

# Who is involved in the EPPEI programme?

5

| Lead University            |   | Partner University                | y                                                                                                                                                                                                                                                                                                                                                                                                                                                                                                                                                                                                                                                                                                                                                                                                                                                                                                                                                                                                                                                                                                                                                                                                                                                                                                                                                                                                                                                                                                                                                                                                                                                                                                                                                                                                                                                                                                                                                                                                                                                                                                                                                                                                                                                                                                            | Specialisation          |
|----------------------------|---|-----------------------------------|--------------------------------------------------------------------------------------------------------------------------------------------------------------------------------------------------------------------------------------------------------------------------------------------------------------------------------------------------------------------------------------------------------------------------------------------------------------------------------------------------------------------------------------------------------------------------------------------------------------------------------------------------------------------------------------------------------------------------------------------------------------------------------------------------------------------------------------------------------------------------------------------------------------------------------------------------------------------------------------------------------------------------------------------------------------------------------------------------------------------------------------------------------------------------------------------------------------------------------------------------------------------------------------------------------------------------------------------------------------------------------------------------------------------------------------------------------------------------------------------------------------------------------------------------------------------------------------------------------------------------------------------------------------------------------------------------------------------------------------------------------------------------------------------------------------------------------------------------------------------------------------------------------------------------------------------------------------------------------------------------------------------------------------------------------------------------------------------------------------------------------------------------------------------------------------------------------------------------------------------------------------------------------------------------------------|-------------------------|
| University of Cape Town    |   | Nelson Mandela University         | <mark>nelson Mandela</mark><br>ukivebity                                                                                                                                                                                                                                                                                                                                                                                                                                                                                                                                                                                                                                                                                                                                                                                                                                                                                                                                                                                                                                                                                                                                                                                                                                                                                                                                                                                                                                                                                                                                                                                                                                                                                                                                                                                                                                                                                                                                                                                                                                                                                                                                                                                                                                                                     | Materials and Mechanics |
| Wits University            | ě | University of Johannesburg        |                                                                                                                                                                                                                                                                                                                                                                                                                                                                                                                                                                                                                                                                                                                                                                                                                                                                                                                                                                                                                                                                                                                                                                                                                                                                                                                                                                                                                                                                                                                                                                                                                                                                                                                                                                                                                                                                                                                                                                                                                                                                                                                                                                                                                                                                                                              | Combustion Engineering  |
| University of Pretoria     | ٩ | Vaal University of Tech           | Understand in the second secon                                                                                                                                                                               | Asset Management        |
| Stellenbosch University    | S | Cape Peninsula Univ of Technology | Cape Peninsula<br>University of Technology                                                                                                                                                                                                                                                                                                                                                                                                                                                                                                                                                                                                                                                                                                                                                                                                                                                                                                                                                                                                                                                                                                                                                                                                                                                                                                                                                                                                                                                                                                                                                                                                                                                                                                                                                                                                                                                                                                                                                                                                                                                                                                                                                                                                                                                                   | Renewable Energy        |
| University of KZN          |   | Durban University of Tech         | NOUT DURBAN<br>Internation                                                                                                                                                                                                                                                                                                                                                                                                                                                                                                                                                                                                                                                                                                                                                                                                                                                                                                                                                                                                                                                                                                                                                                                                                                                                                                                                                                                                                                                                                                                                                                                                                                                                                                                                                                                                                                                                                                                                                                                                                                                                                                                                                                                                                                                                                   | Heavy Current DC        |
| University of Cape Town    |   | Vaal University of Tech           | 11 Terred by the filtening With the provided                                                                                                                                                                               | Energy Efficiency       |
| Wits University            | ĕ | TBC                               |                                                                                                                                                                                                                                                                                                                                                                                                                                                                                                                                                                                                                                                                                                                                                                                                                                                                                                                                                                                                                                                                                                                                                                                                                                                                                                                                                                                                                                                                                                                                                                                                                                                                                                                                                                                                                                                                                                                                                                                                                                                                                                                                                                                                                                                                                                              | Heavy Current AC        |
| North West University      | Û | Vaal University of Tech           | Wat Literaty of Editions<br>Wat Literaty of Editions<br>With the edition of Editions<br>Specific and Section of Editions<br>Specific and Section of Editions<br>Specific and Sections<br>Specific a | Emissions Control       |
| University of Johannesburg |   | TBC                               |                                                                                                                                                                                                                                                                                                                                                                                                                                                                                                                                                                                                                                                                                                                                                                                                                                                                                                                                                                                                                                                                                                                                                                                                                                                                                                                                                                                                                                                                                                                                                                                                                                                                                                                                                                                                                                                                                                                                                                                                                                                                                                                                                                                                                                                                                                              | Engineering Management  |