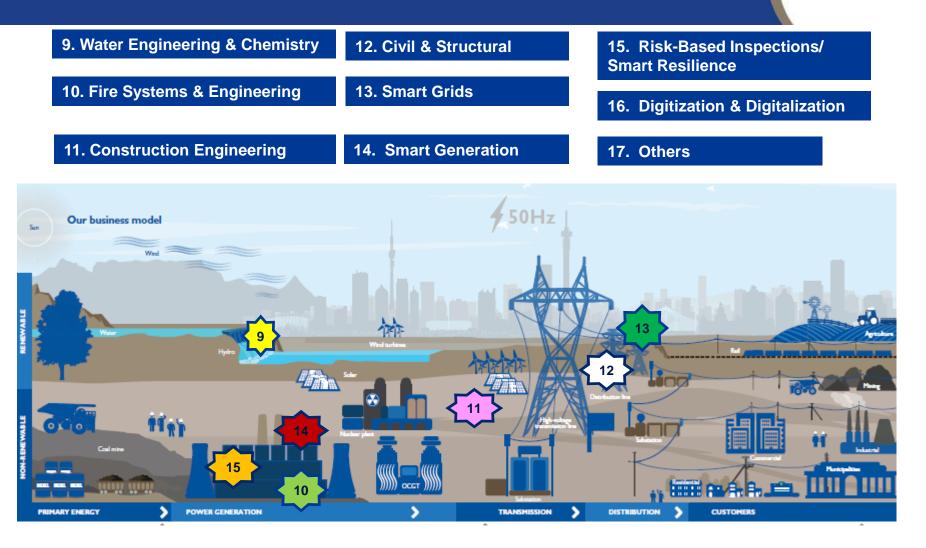

# **EPPEI Specialisation Centres established in line with Eskom's technical challenges**

# Eskom

Power generation EPPEI SCs

- University of Cape Town Energy Efficiency
- University of Wits Combustion Engineering
- North-West University Emissions control

Stellenbosch University – Renewables, Heating and Cooling

# **EPPEI Specialisation Centres to be established**