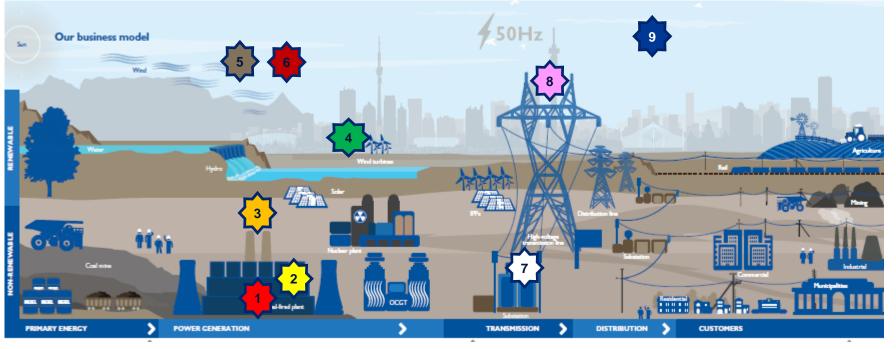

# **EPPEI Specialisation Centres established in line with Eskom's technical challenges**

# Eskom

Power generation EPPEI SCs

- University of Cape Town Energy Efficiency
- University of Wits Combustion Engineering
- North-West University Emissions control

Stellenbosch University – Renewables, Heating and Cooling

# **EPPEI Specialisation Centres to be established**