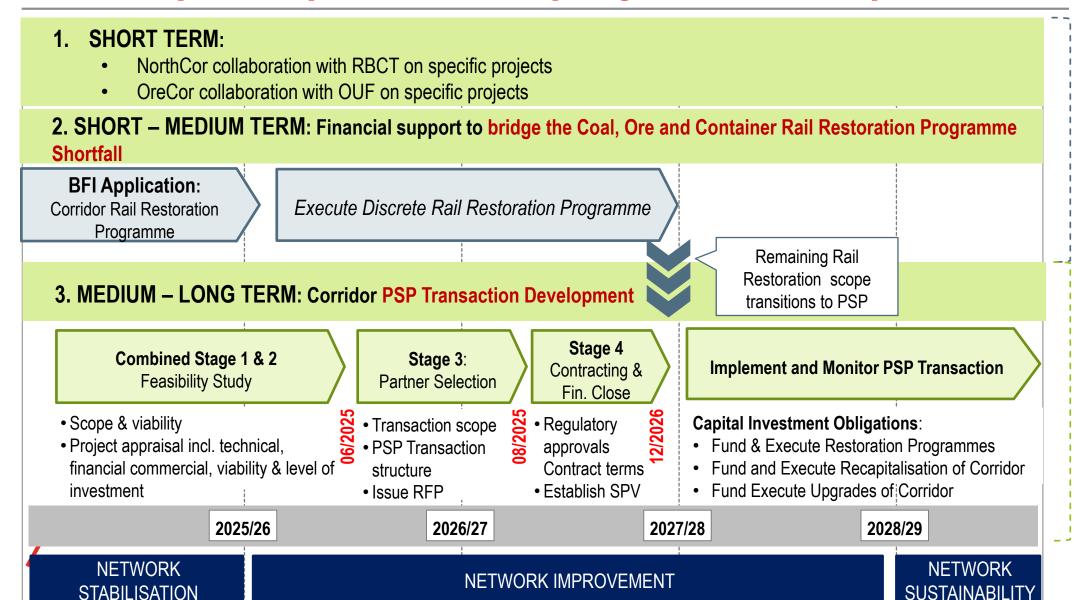

# **TRIM Initiatives key milestones and Timelines**

| 2024                                                                                                           | 2025                                                                                                                             |                                                                                              |                                                                                                                                                             |                                                                                                          |                       |                           |                                                                   |  |
|----------------------------------------------------------------------------------------------------------------|----------------------------------------------------------------------------------------------------------------------------------|----------------------------------------------------------------------------------------------|-------------------------------------------------------------------------------------------------------------------------------------------------------------|----------------------------------------------------------------------------------------------------------|-----------------------|---------------------------|-------------------------------------------------------------------|--|
| Nov - Dec                                                                                                      | Jan                                                                                                                              | Feb                                                                                          |                                                                                                                                                             | Mar                                                                                                      | Q2                    | Q3                        | Q4                                                                |  |
| Policy and Legisla<br>Imperative                                                                               | ture                                                                                                                             |                                                                                              |                                                                                                                                                             |                                                                                                          |                       |                           |                                                                   |  |
| Receive<br>recommendations<br>from Minister of<br>Transport & Update<br>Network Statement                      | Open slots for                                                                                                                   |                                                                                              |                                                                                                                                                             | Process Applications                                                                                     |                       | Start operations for s    | uccessful TOCs                                                    |  |
|                                                                                                                | applications on parts that are available                                                                                         |                                                                                              |                                                                                                                                                             | Publish Annual<br>Network Statement for<br>26/27                                                         |                       | Subsidiarisat             | tion                                                              |  |
|                                                                                                                | Propose and conc                                                                                                                 | Propose and conduct benchmarks with African, Brazil, Australia on structuring of concessions |                                                                                                                                                             |                                                                                                          |                       |                           |                                                                   |  |
| State of Network                                                                                               | Conduct formal TRIM and DoT engagements with local and authorities on B-Network Strategy                                         |                                                                                              |                                                                                                                                                             |                                                                                                          | local and municipal   |                           |                                                                   |  |
| Classify B Network<br>Into Strategic, Non- Strategic & Redundant<br>Network                                    |                                                                                                                                  | Boar addre                                                                                   | <ul> <li>Develop B Network Strategy</li> <li>Board approval of The strategic approach to<br/>addressing the B-Network's commercial<br/>potential</li> </ul> |                                                                                                          |                       | Release Request for       | Proposals to marke                                                |  |
| National Rail Mast                                                                                             | ter Plan traffic forecast                                                                                                        |                                                                                              |                                                                                                                                                             | B-network Prospectus                                                                                     | s                     |                           |                                                                   |  |
| Funding and Indus                                                                                              | try affordability                                                                                                                |                                                                                              |                                                                                                                                                             |                                                                                                          |                       |                           |                                                                   |  |
| <ul> <li>Set up Short Term<br/>Collaborative<br/>initiatives</li> <li>Ore Users Forum</li> <li>RBCT</li> </ul> | Appoint Transaction Adconduct Optioneering & on Ore, North & Containlines. Assess impact on total strecommendations for display. | Viability Stoner Corridor  System and d                                                      | udies for PSPs<br>and Manganese<br>evelop                                                                                                                   | Finalise & obtain Board<br>approval for TRIM PSP<br>and Funding Strategy<br>on A Network per<br>Corridor | Preparation of the RF | P's for various Corridors | Release Requests<br>for Proposals<br>through the DOT<br>PSP Units |  |