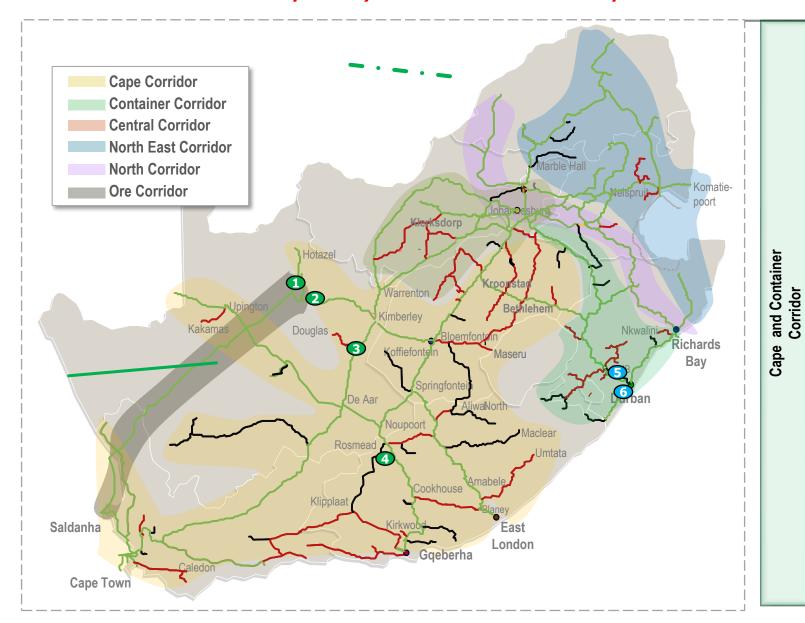

# Corridor Footprint – A Network

#### **TRIM Network covers 21 232 kilometres**

| BACKBONE<br>9 072    | Bulk Minerals Corridors (BMC)        | 2 405 |
|----------------------|--------------------------------------|-------|
|                      | *BMC Dependent (some CFN & Feeder)   | 3 717 |
|                      | Core Freight Network (CFN) Remaining | 1 960 |
|                      | Key Redundancy                       | 990   |
| FEEDER<br>3 261      | Feeder                               | 2 224 |
|                      | Feeder Strategic                     | 1 037 |
| LOW DENSITY<br>8 899 | Low / No Freight Potential           | 5 466 |
|                      | Some Freight Potential               | 3 433 |