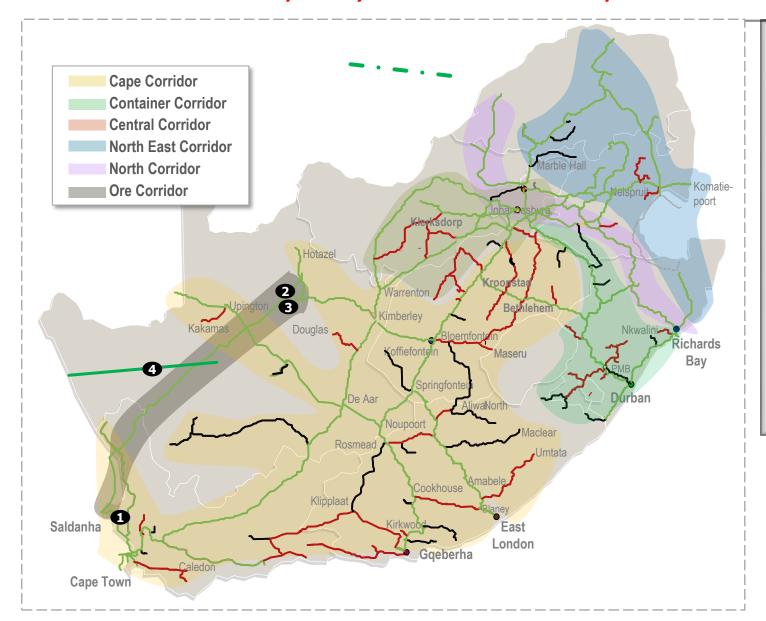

# Corridor Footprint – B Network

### **TRIM Network covers 21 232 kilometres**

| BACKBONE<br>9 072    | Bulk Minerals Corridors (BMC)         | 2 405 |
|----------------------|---------------------------------------|-------|
|                      | *BMC Dependent (some CFN &<br>Feeder) | 3 717 |
|                      | Core Freight Network (CFN) Remaining  | 1 960 |
|                      | Key Redundancy                        | 990   |
| FEEDER<br>3 261      | Feeder                                | 2 224 |
|                      | Feeder Strategic                      | 1 037 |
| LOW DENSITY<br>8 899 | Low / No Freight Potential            | 5 466 |
|                      | Some Freight Potential                | 3 433 |