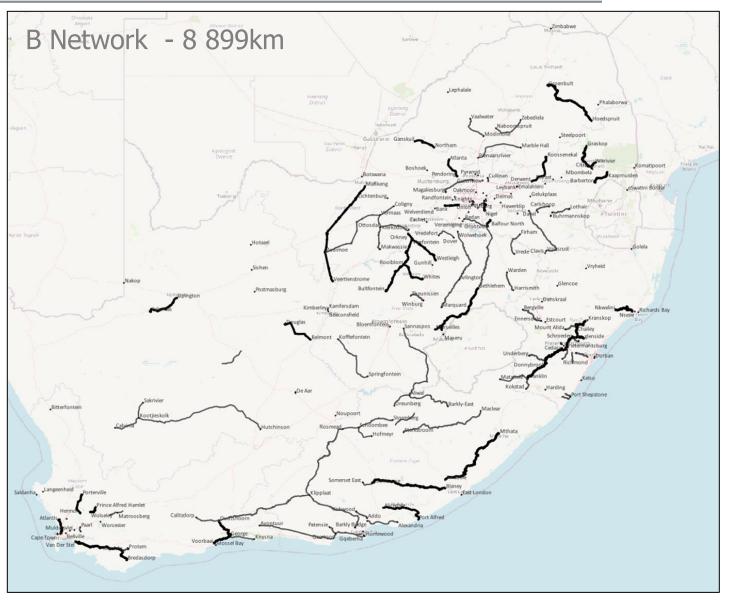

# Corridor Footprint – B Network

### **TRIM Network covers 21 232 kilometres**

| BACKBONE<br>9 072    | Bulk Minerals Corridors (BMC)         | 2 405 |
|----------------------|---------------------------------------|-------|
|                      | *BMC Dependent (some CFN &<br>Feeder) | 3 717 |
|                      | Core Freight Network (CFN) Remaining  | 1 960 |
|                      | Key Redundancy                        | 990   |
| FEEDER<br>3 261      | Feeder                                | 2 224 |
|                      | Feeder Strategic                      | 1 037 |
| LOW DENSITY<br>8 899 | Low / No Freight Potential            | 5 466 |
|                      | Some Freight Potential                | 3 433 |