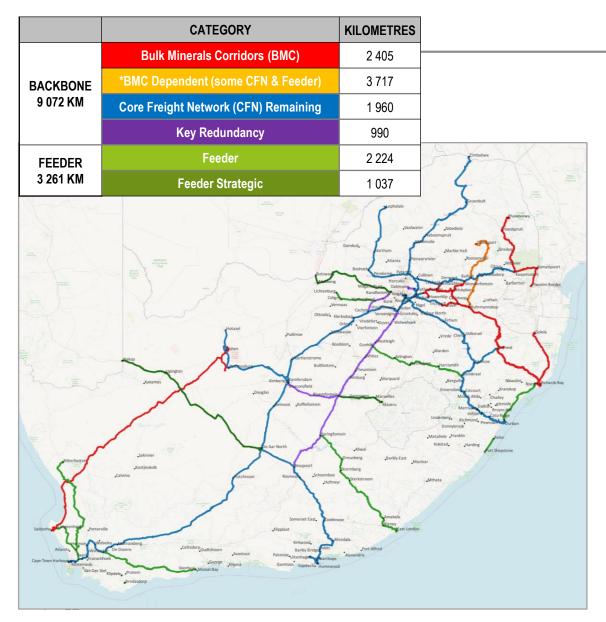

#### **TRIM Network covers 21 232 kilometres**

| BACKBONE<br>9 072    | Bulk Minerals Corridors (BMC)        | 2 405 |
|----------------------|--------------------------------------|-------|
|                      | *BMC Dependent (some CFN & Feeder)   | 3 717 |
|                      | Core Freight Network (CFN) Remaining | 1 960 |
|                      | Key Redundancy                       | 990   |
| FEEDER<br>3 261      | Feeder                               | 2 224 |
|                      | Feeder Strategic                     | 1 037 |
| LOW DENSITY<br>8 899 | Low / No Freight Potential           | 5 466 |
|                      | Some Freight Potential               | 3 433 |