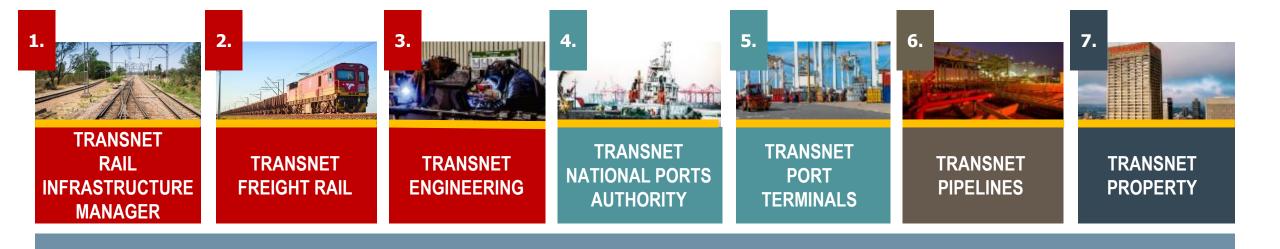

### **Transnet's Core Mandate**

#### **TRANSNET**

#### **OUR MANDATE**

Lower the cost of doing business in South Africa, enable economic growth and ensure security of supply through providing appropriate ports, rail, and pipeline infrastructure as well as operations in a cost effective and efficient manner, within acceptable benchmark standards.