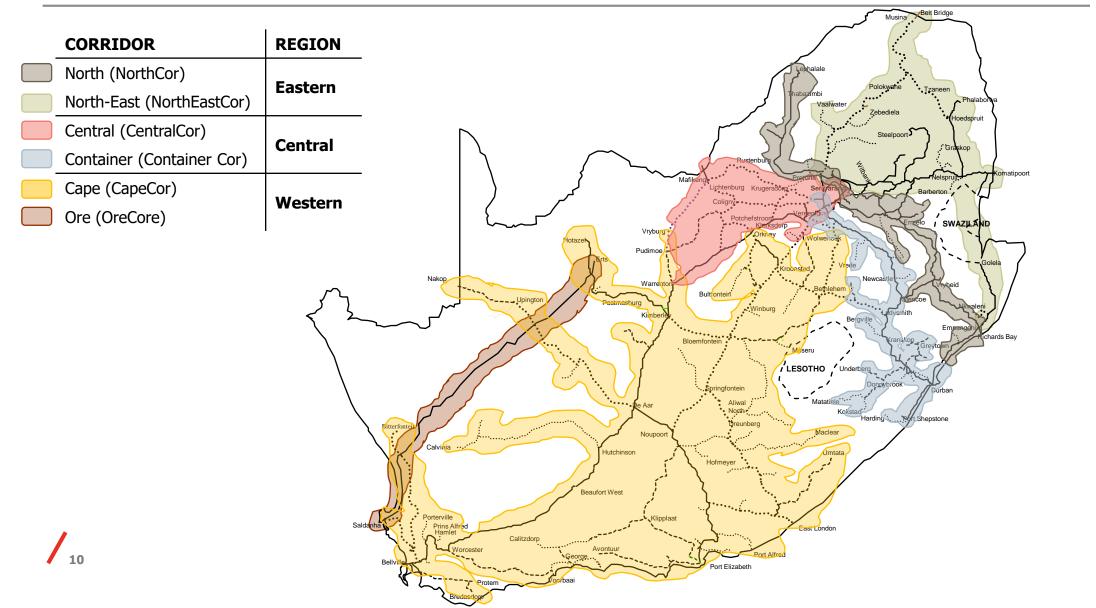

232 kilometres**

| BACKBONE<br>9 072    | Bulk Minerals Corridors (BMC)         | 2 405 |
|----------------------|---------------------------------------|-------|
|                      | *BMC Dependent (some CFN &<br>Feeder) | 3 717 |
|                      | Core Freight Network (CFN) Remaining  | 1 960 |
|                      | Key Redundancy                        | 990   |
| FEEDER<br>3 261      | Feeder                                | 2 224 |
|                      | Feeder Strategic                      | 1 037 |
| LOW DENSITY<br>8 899 | Low / No Freight Potential            | 5 466 |
|                      | Some Freight Potential                | 3 433 |



# **Overview Transnet Rail Infrastructure Manager**

# TRANSNET rail infrastructure manager

# Total Corridor Footprint





# **TRIM Initiatives key milestones and Timelines**

| 2024                                                                                                           | 2025                                                                                                                             |                                                                                              |                                                                                                                                                             |                                                                                                          |                       |                           |                                                                   |  |
|-------------