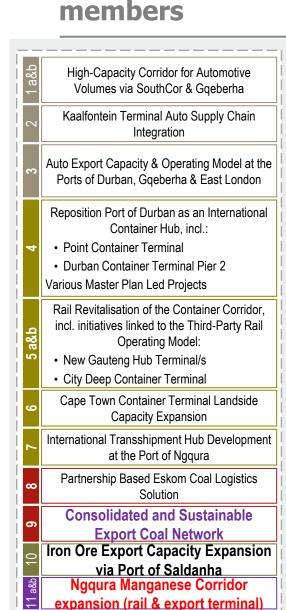

### Overview of Major Infrastructure Projects — Potential Participation for CESA

| 12 | Port of Saldanha Manganese Export Capacity Expansion                             |
|----|----------------------------------------------------------------------------------|
| 13 | Boegoebaai Manganese Export Channel (Long term)                                  |
| 14 | Strengthening the Secondary Export Channel via the Port of Maputo                |
| 15 | Expansion & Optimisation of Bulk Export Capacity via the Port of Richards Bay    |
| 16 | Develop a Transnet Fuel Import Terminal at the<br>Port of Durban                 |
| 17 | Develop an LNG Terminal & Facilities at the Port of Ngqura                       |
| 28 | Develop an LNG Terminal & Facilities at the Port of Richards Bay                 |
| 19 | Develop an LNG Terminal & Facilities at the Port of Saldanha                     |
| 50 | Develop Green Hydrogen Export Capacity at the<br>Port of Boegoebaai              |
| 21 | Develop an Energy Transition Strategy for<br>Transnet                            |
| 22 | Concession various branch lines supporting agricultural                          |
| 23 | Develop inland terminal / consolidation facilities supporting rail supply chains |
| 24 | Rail Operating Model: Third Party Access                                         |
| 25 | Various Wagon Sales to Private Operators                                         |