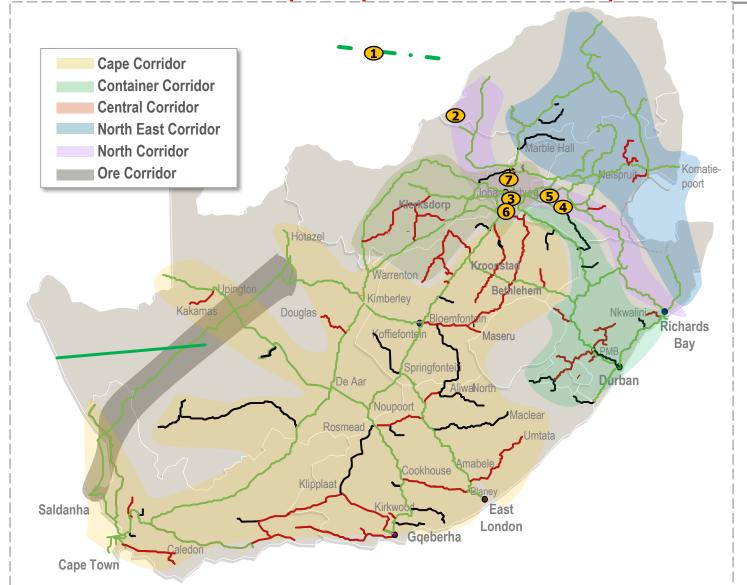

# Corridor Footprint – A Network

#### **TRIM Network covers 21 232 kilometres**

| BACKBONE<br>9 072    | Bulk Minerals Corridors (BMC)        | 2 405 |
|----------------------|--------------------------------------|-------|
|                      | *BMC Dependent (some CFN & Feeder)   | 3 717 |
|                      | Core Freight Network (CFN) Remaining | 1 960 |
|                      | Key Redundancy                       | 990   |
| FEEDER<br>3 261      | Feeder                               | 2 224 |
|                      | Feeder Strategic                     | 1 037 |
| LOW DENSITY<br>8 899 | Low / No Freight Potential           | 5 466 |
|                      | Some Freight Potential               | 3 433 |

# Corridor Footprint – B Network

### **TRIM Network covers 21 232 kilometres**

| BACKBONE<br>9 072    | Bulk Minerals Corridors (BMC)         | 2 405 |
|----------------------|---------------------------------------|-------|
|                      | *BMC Dependent (some CFN &<br>Feeder) | 3 717 |
|                      | Core Freight Network (CFN) Remaining  | 1 960 |
|                      | Key Redundancy                        | 990   |
| FEEDER<br>3 261      | Feeder                                | 2 224 |
|                      | Feeder Strategic                      | 1 037 |
| LOW DENSITY<br>8 899 | Low / No Freight Potential            | 5 466 |
|                      | Some Freight Potential                | 3 433 |