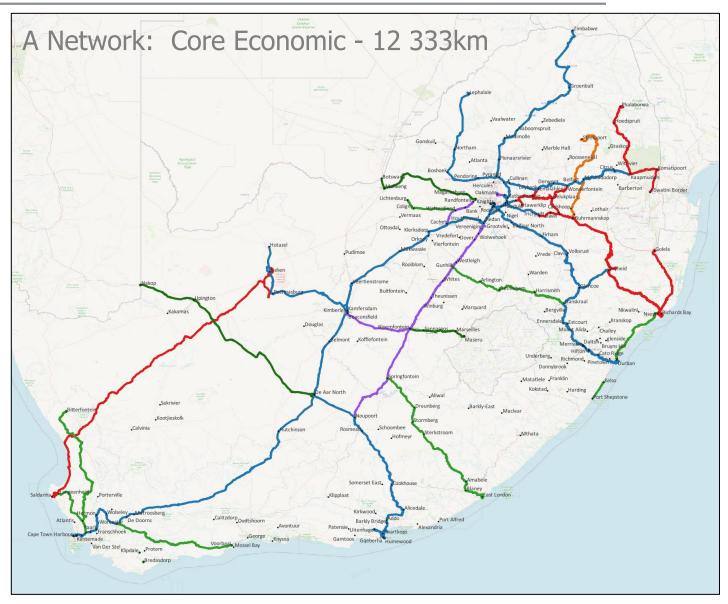

# Corridor Footprint – A Network

#### **TRIM Network covers 21 232 kilometres**

| BACKBONE<br>9 072    | Bulk Minerals Corridors (BMC)        | 2 405 |
|----------------------|--------------------------------------|-------|
|                      | *BMC Dependent (some CFN & Feeder)   | 3 717 |
|                      | Core Freight Network (CFN) Remaining | 1 960 |
|                      | Key Redundancy                       | 990   |
| FEEDER<br>3 261      | Feeder                               | 2 224 |
|                      | Feeder Strategic                     | 1 037 |
| LOW DENSITY<br>8 899 | Low / No Freight Potential           | 5 466 |
|                      | Some Freight Potential               | 3 433 |