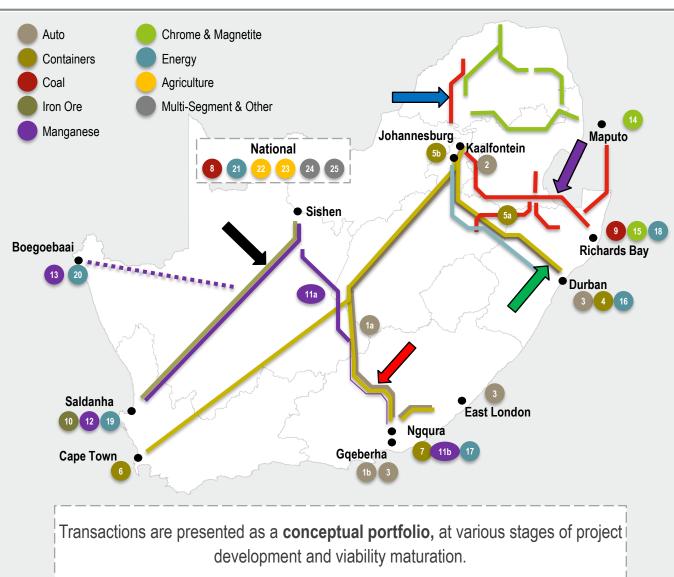

### Overview of Major Infrastructure Projects — Potential Participation for CESA

| 12 | Port of Saldanha Manganese Export Capacity Expansion                             |
|----|----------------------------------------------------------------------------------|
| 13 | Boegoebaai Manganese Export Channel (Long term)                                  |
| 14 | Strengthening the Secondary Export Channel via the Port of Maputo                |
| 15 | Expansion & Optimisation of Bulk Export Capacity via the Port of Richards Bay    |
| 16 | Develop a Transnet Fuel Import Terminal at the<br>Port of Durban                 |
| 17 | Develop an LNG Terminal & Facilities at the Port of Ngqura                       |
| 28 | Develop an LNG Terminal & Facilities at the Port of Richards Bay                 |
| 19 | Develop an LNG Terminal & Facilities at the Port of Saldanha                     |
| 50 | Develop Green Hydrogen Export Capacity at the<br>Port of Boegoebaai              |
| 21 | Develop an Energy Transition Strategy for<br>Transnet                            |
| 22 | Concession various branch lines supporting agricultural                          |
| 23 | Develop inland terminal / consolidation facilities supporting rail supply chains |
| 24 | Rail Operating Model: Third Party Access                                         |
| 25 | Various Wagon Sales to Private Operators                                         |